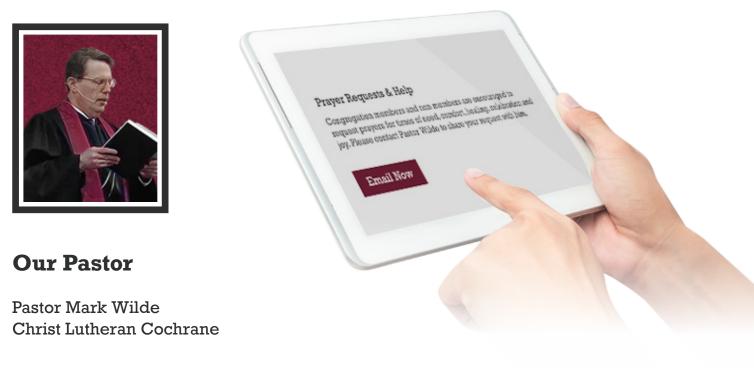

## Prayer Requests & Help

#### **Christ Lutheran Cochrane**

Congregation members and non-members are encouraged to request prayers for times of need, comfort, healing, celebration and joy. Please contact Pastor Wilde to share your request with him.